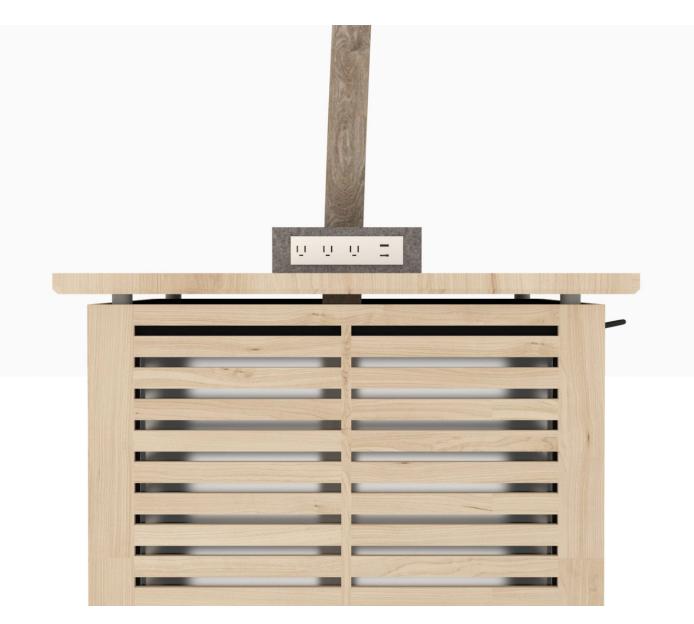

### SPECIFICATIONS

| PRODUCT ID     | BIO-TRB-002                                                                          |
|----------------|--------------------------------------------------------------------------------------|
| CONTENT        | ThermaLeaf® Inherently Fire Retardant Foliage, Soundcore® Recycled PET Acoustic Felt |
| DURABILITY     | Impact resistant, shock absorbant                                                    |
| WEATHERING     | Non-deteriorating, non-hygroscopic, colorfast                                        |
| MAINTENANCE    | Clean with vacuum or light dusting                                                   |
| WARRANTY       | Comes with industry-leading standard warranty                                        |
| ENVIRONMENTAL  | LEEDv4, VOC free, 100% recyclable, non-toxic, non-allergenic, anti-microbial         |
| INSTALLATION   | Plantscape Installation Systems are product specific                                 |
| ACOUSTICS      | Provides acoustic dampening                                                          |
| FLAMMABILITY   | ASTM E84: Class A                                                                    |
| SUSTAINABILITY | Made from 60% recycled content and is 100% recyclable                                |