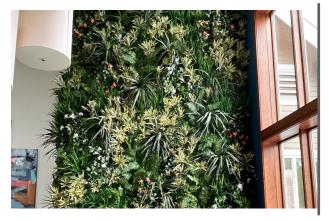

eel the gentle nudge forward. The trees draw attention to the end of the path while also remaining interesting enough themselves to pull your attention toward them individually. Choose your tree and take a break beneath the crown to experience the textures, colors and scents.



PERSPECTIVE VIEW

ThermaLeaf® Inherently Fire Retardant Foliage





ELEVATIONS





#### GREENERY CONFIGURATIONS







#### THERMALEAF® FOLIAGE SYSTEMS

We offer foliage systems for every project and environment type, ranging from live plants to preserved options, to long-lasting replica greenery. Interior vegetation must pass strict fire codes, and ThermaLeaf® greenery ensures fire code compliance as the safest commercially available foliage - that means complete design flexibility with guaranteed feasibility.



### REPLICA GREENERY

Replica greenery is the most versatile indoor foliage system, with a massive variety of plant types that can be mixed and matched regardless of atmospheric conditions.





### PRESERVED GREENERY

Preserved greenery maintains the appearance of live plants with less ongoing maintenance. While not every plant can be preserved, certain fronds and reindeer moss remain incredibly popular choices.







### LIVE GREENERY

Live greenery has a soothing presence and invokes a greater sense of wellness and sustainability. Some conditions may limit the viability of live greenery, as it is climate-sensitive and requires ongoing care.





### SPECIFICATIONS

| PRODUCT ID     | BIO-TRB-002                                                                          |
|-------------