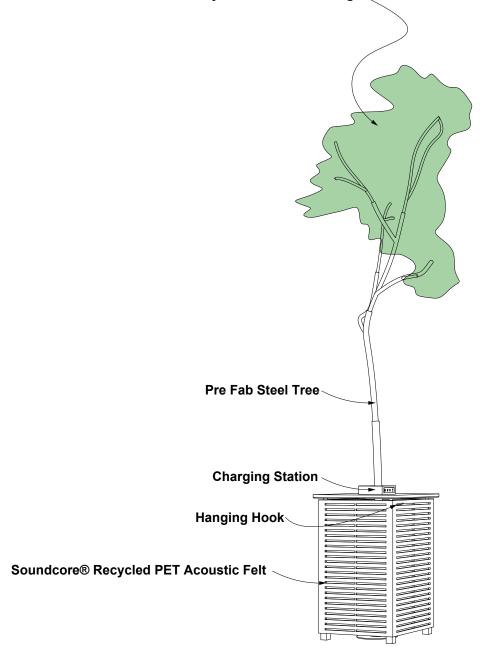

PERSPECTIVE VIEW

ThermaLeaf® Inherently Fire Retardant Foliage

ELEVATIONS

### SPECIFICATIONS

| PRODUCT ID     | BIO-TRB-002                                                                          |
|----------------|--------------------------------------------------------------------------------------|
| CONTENT        | ThermaLeaf® Inherently Fire Retardant Foliage, Soundcore® Recycled PET Acoustic Felt |
| DURABILITY     | Impact resistant, shock absorbant                                                    |
| WEATHERING     | Non-deteriorating, non-hygroscopic, colorfast                                        |
| MAINTENANCE    | Clean with vacuum or light dusting                                                   |
| WARRANTY       | Comes with industry-leading standard warranty                                        |
| ENVIRONMENTAL  | LEEDv4, VOC free, 100% recyclable, non-toxic, non-allergenic, anti-microbial         |
| INSTALLATION   | Plantscape Installation Systems are product specific                                 |
| ACOUSTICS      | Provides acoustic dampening                                                          |
| FLAMMABILITY   | ASTM E84: Class A                                                                    |
| SUSTAINABILITY | Made from 60% recycled content and is 100% recyclable                                |