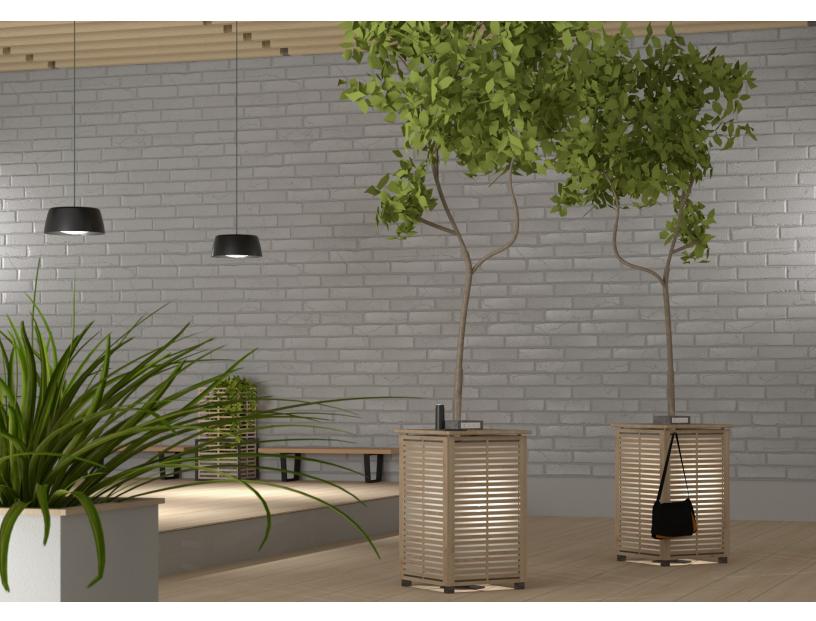

### INTRODUCTION

The Plantscape Pipe Tree is an ode to the Jacaranda tree of South America which is known for its lucious blooming coverage that highlights the place in which exists. The Pipe Tree creates a wonderful focal point within your space that is entirely mobile to fit your every need. Prepare to stun your guests with delightful alleys you can create with functionality for your events and day to day.

### EXPERIENCE FOCUS

Stroll down a jungle path and feel the gentle nudge forward. The trees draw attention to the end of the path while also remaining interesting enough themselves to pull your attention toward them individually. Choose your tree and take a break beneath the crown to experience the textures, colors and scents.

PERSPECTIVE VIEW

ThermaLeaf® Inherently Fire Retardant Foliage

ELEVATIONS