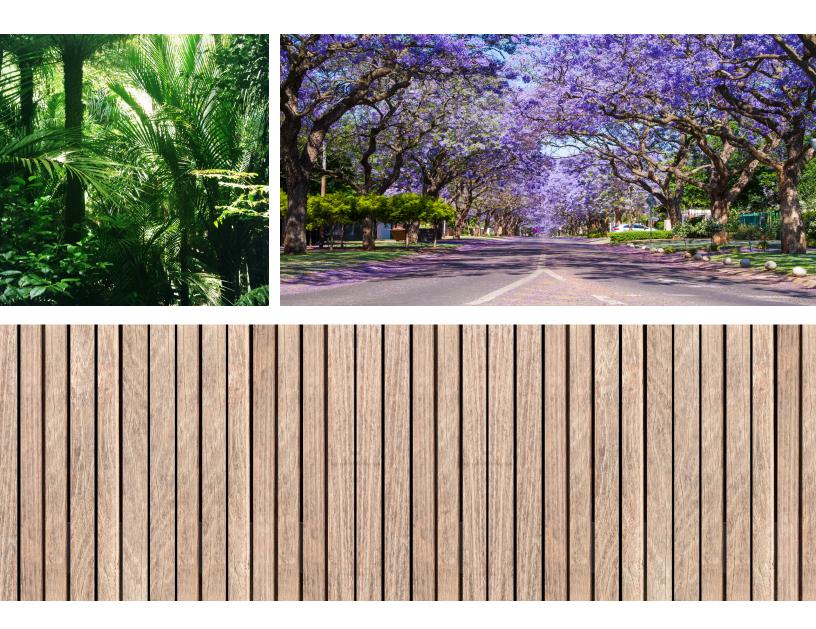

### INTRODUCTION

The Plantscape Pipe Tree is an ode to the Jacaranda tree of South America which is known for its lucious blooming coverage that highlights the place in which exists. The Pipe Tree creates a wonderful focal point within your space that is entirely mobile to fit your every need. Prepare to stun your guests with delightful alleys you can create with functionality for your events and day to day.

### EXPERIENCE FOCUS

Stroll down a jungle path and feel the gentle nudge forward. The trees draw attention to the end of the path while also remaining interesting enough themselves to pull your attention toward them individually. Choose your tree and take a break beneath the crown to experience the textures, colors and scents.