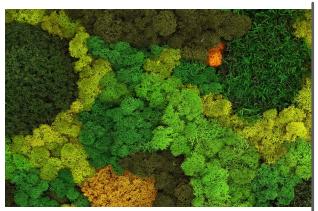

### PRESERVED GREENERY

Preserved greenery maintains the appearance of live plants with less ongoing maintenance. While not every plant can be preserved, certain fronds and reindeer moss remain incredibly popular choices.