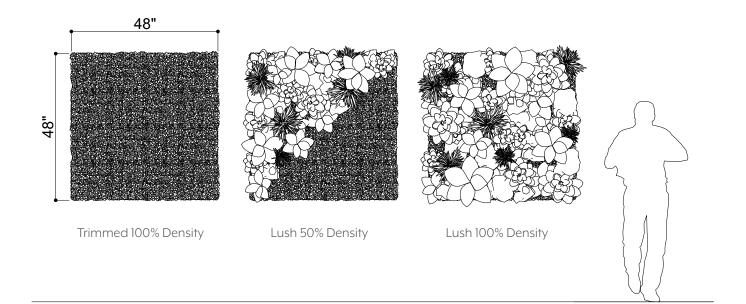

of South America which is known for its lucious blooming coverage that highlights the place in which exists. The Pipe Tree creates a wonderful focal point within your space that is entirely mobile to fit your every need. Prepare to stun your guests with delightful alleys you can create with functionality for your events and day to day.













### EXPERIENCE FOCUS

Stroll down a jungle path and feel the gentle nudge forward. The trees draw attention to the end of the path while also remaining interesting enough themselves to pull your attention toward them individually. Choose your tree and take a break beneath the crown to experience the textures, colors and scents.



PERSPECTIVE VIEW

ThermaLeaf® Inherently Fire Retardant Foliage





ELEVATIONS





#### GREENERY CONFIGURATIONS







#### THERMALEAF® FOLIAGE SYSTEMS

We offer foliage systems for every project and environment type, ranging from live plants to preserved options, to long-lasting replica greenery. Interior vegetation must pass strict fire codes, and ThermaLeaf® greenery ensures fire code compliance as the safest commercially available foliage - that means complete design flexibility with guaranteed feasibility.



### REPLICA GREENERY

Replica greenery is the most versatile indoor foliage system, with a massive variety of plant types that can be mixed and matched regardless of atmospheric conditions.





### PRESERVED GREENERY

Preserved greenery maintains the appearance of live plants with less ongoing maintenance. While not every plant can be preserved, certain fronds and reindeer moss remain incr