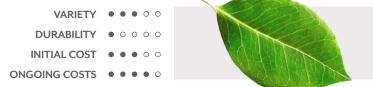

### REPLICA GREENERY

Replica greenery is the most versatile indoor foliage system, with a massive variety of plant types that can be mixed and matched regardless of atmospheric conditions.

### PRESERVED GREENERY

Preserved greenery maintains the appearance of live plants with less ongoing maintenance. While not every plant can be preserved, certain fronds and reindeer moss remain incredibly popular choices.

### LIVE GREENERY

Live greenery has a soothing presence and invokes a greater sense of wellness and sustainability. Some conditions may limit the viability of live greenery, as it is climate-sensitive and requires ongoing care.