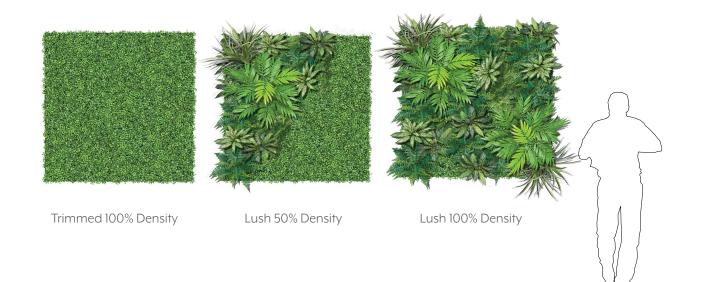

f South America which is known for its lucious blooming coverage that highlights the place in which exists. The Pipe Tree creates a wonderful focal point within your space that is entirely mobile to fit your every need. Prepare to stun your guests with delightful alleys you can create with functionality for your events and day to day.













### EXPERIENCE FOCUS

Stroll down a jungle path and feel the gentle nudge forward. The trees draw attention to the end of the path while also remaining interesting enough themselves to pull your attention toward them individually. Choose your tree and take a break beneath the crown to experience the textures, colors and scents.



PERSPECTIVE VIEW

ThermaLeaf® Inherently Fire Retardant Foliage





ELEVATIONS





#### GREENERY CONFIGURATIONS







#### THERMALEAF® FOLIAGE SYSTEMS

We offer foliage systems for every project and environment type, ranging from live plants to preserved options, to long-lasting replica greenery. Interior vegetation must pass strict fire codes, and ThermaLeaf® greenery ensures fire code compliance as the safest commercially available foliage - that means complete design flexibility with guaranteed feasibility.



### REPLICA GREENERY

Replica greenery is the most versatile indoor foliage system, with a massive variety of plant types that can be mixed and matched regardless of atmospheric conditions.





### PRESERVED GREENERY

Preserved greenery maintains the appearance of live plants with less ongoing maintenance. While not every plant can be preserved, certain fronds and reindeer moss remain incred