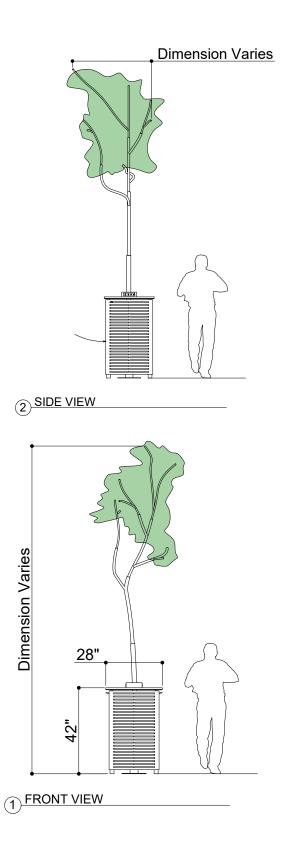

PERSPECTIVE VIEW

ThermaLeaf® Inherently Fire Retardant Foliage

ELEVATIONS

### SPECIFICATIONS

| PRODUCT ID     | BIO-TRB-002                                                                          |
|----------------|--------------------------------------------------------------------------------------|
| CONTENT        | ThermaLeaf® Inherently Fire Retardant Foliage, Soundcore® Recycled PET Acoustic Felt |
| DURABILITY     | Impact resistant, shock absorbant                                                    |
| WEATHERING     | Non-deteriorating, non-hygroscopic, colorfast                                        |
| MAINTENANCE    | Clean with vacuum or light dusting                                                   |
| WARRANTY       | Comes with industry-leading standard warranty                                        |
| ENVIRONMENTAL  | LEEDv4, VOC free, 100% recyclable, non-toxic, non-allergenic, anti-microbial         |
| INSTALLATION   | Plantscape Installation Systems are product specific                                 |
| ACOUSTICS      | Provides acoustic dampening                                                          |
| FLAMMABILITY   | ASTM E84: Class A                                                                    |
| SUSTAINABILITY | Made from 60% recycled content and is 100% recyclable                                |